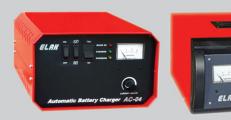

## **Automotive Battery Chargers & Testers**

Multi-Battery Chargers : Over 10 different models to charge from 2 to 12 Nos. Batteries

Automatic Chargers : 4 models to charge Regular & Maintenance Free Batteries – without danger of over-charging.