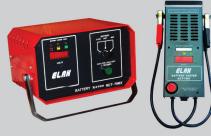

## **Automotive Battery Chargers & Testers**

Multi-Battery Chargers : Over 10 different models to charge from 2 to 12 Nos. Batteries

Automatic Chargers : 4 models to charge Regular & Maintenance Free Batteries – without danger of over-charging.

2 models suitable for Car & 1 model to cover entire range of Automotive batteries from 32 AH to 180 AH