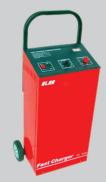

Fast Chargers :

2 models for quick charging Car & Truck Batteries, while fitted in the vehicle. Can also be used for starting vehicles with dead battery. Fitted with a timer to prevent over-charging of batteries.