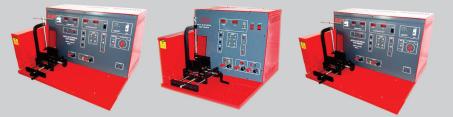

## **Auto Electrical Test Benches**

3 different models for testing Alternators upto 120 Amps & Starter Motors upto 150 Amps.

Higher capacity models can be supplied as per customer requirement.