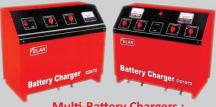

## **Automotive Battery Chargers & Testers**

Multi-Battery Chargers : Over 10 different models to charge from 2 to 12 Nos. Batteries

Automatic Chargers : 4 models to charge Regular & Maintenance Free Batteries – without danger of over-charging.